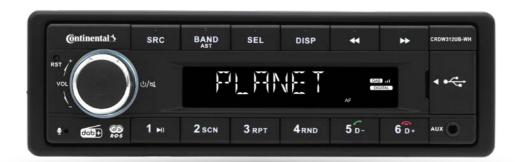

# CRDW312UB-WH

## > 12 V DAB+ CAN Radio with FM RDS Tuner/MP3/WMA/USB/Bluetooth

# Design

- Clear and functional Design
- Matt black and grey fixed front
- > White illumination with dimming

### Tuner

- > DAB+/DAB tuner
- Worldwide FM RDS tuner / AF / TA / EON / PTY
- > LW, MW and FM with AST
- 6 preset keys
- > FM 12. FM-AST 6. MW 6. MW-AST 6. LW 6
- > RDS clock
- Weather Band (For US only)

### Bluetooth

- Cell Phone Hands-Free Profiles (HSP, HFP)
- Audio Streaming Profiles (A2DP, AVRCP)
- Internal and external microphone
- > Talk Me (Siri and google assistant Key)

# **USB-Host**

- > Front USB port
- > Support of USB 1.1 / USB 2.0
- > Support of MP3/WMA format

# Internal Amplifier

- Max. Music Power: 4 x 41 Watt
- > RMS Power: 4 x 25 Watt
- 4 Sound Presets (Classic, Pop, Rock, Jazz)
- Loudness Function
- Mute

### General

- > CAN J1939 Bus
- Non volatile memory of settings
- Logic ON/OFF function
- Front AUX input
- ) Dimensions (WxHxD) in mm: 188x58.5x114.7
- Power Supply: 12 V (10.8 16 V)
- DIN/ISO Connectors
- > External microphone and DAB antenna not included
- Backup memory